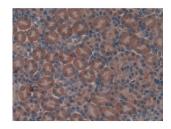

## Non Metastatic Cells 6, Protein Expressed In (NME6) Antibody

Catalogue No.:abx104342

Western blot analysis of the recombinant protein.

IHC-P analysis of Mouse Kidney Tissue, with DAB staining.

Polyclonal Antibody to Non Metastatic Cells 6, Protein Expressed In (NME6).