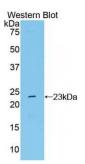

## Non Metastatic Cells 6, Protein Expressed In (NME6) Antibody

Catalogue No.:abx104342

Western blot analysis of the recombinant protein.

IHC-P analysis of Mouse Kidney Tissue, with DAB staining.

Polyclonal Antibody to Non Metastatic Cells 6, Protein Expressed In (NME6).