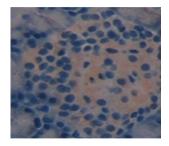

## C-Type Lectin Domain Family 2, Member C (CLEC2C) Antibody

Catalogue No.:abx104151

Western blot analysis of the recombinant protein.

IHC-P analysis of Rat Tissue, with DAB staining.

Polyclonal Antibody to C-Type Lectin Domain Family 2, Member C (CLEC2C).