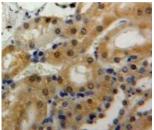

IHC-P analysis of Kidney tissue, with DAB staining.

Polyclonal Antibody to SOD3 (SOD3).

| Target:                | Superoxide Dismutase 3, Extracellular (SOD3)                           |
|------------------------|------------------------------------------------------------------------|
| Reactivity:            | Mouse                                                                  |
| Host:                  | Rabbit                                                                 |
| Clonality:             | Polyclonal                                                             |
| Tested Applications:   | WB, IHC, IF/ICC, IP                                                    |
| Recommended dilutions: | Optimal dilutions/concentrations should be determined by the end user. |
| Immunogen:             | SOD3 (Ser25-Thr251)                                                    |