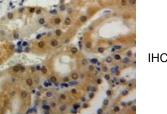

IHC-P analysis of Kidney tissue, with DAB staining.

Polyclonal Antibody to SOD3 (SOD3).

| Target:                | Superoxide Dismutase 3, Extracellular (SOD3)                           |
|------------------------|------------------------------------------------------------------------|
| Reactivity:            | Mouse                                                                  |
| Host:                  | Rabbit                                                                 |
| Clonality:             | Polyclonal                                                             |
| Tested Applications:   | WB, IHC, IF/ICC, IP                                                    |
| Recommended dilutions: | Optimal dilutions/concentrations should be determined by the end user. |
| Immunogen:             | SOD3 (Ser25-Thr251)                                                    |