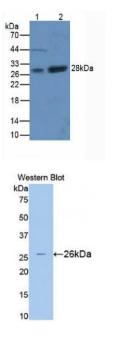

## Superoxide Dismutase 3, Extracellular (SOD3) Antibody

Catalogue No.:abx103951

Western blot analysis of (1) Mouse Kidney Tissue and (2) Mouse Lung Tissue.

Western blot analysis of the recombinant protein.