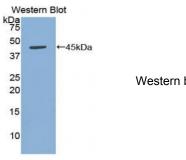

## **B-Cell Activation Factor Receptor (BAFFR) Antibody**

Catalogue No.:abx103563

Western blot analysis of the recombinant protein.

Polyclonal Antibody to B-Cell Activation Factor Receptor (BAFFR).

Target: B-Cell Activation Factor Receptor (BAFFR)