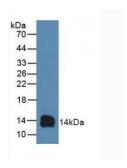

## Cluster of Differentiation 3d (CD3d) Antibody

Catalogue No.:abx102984

Western blot analysis of recombinant Sheep CD3d.

Polyclonal Antibody to Cluster Of Differentiation 3d (CD3d).

Target: Cluster Of Differentiation 3d (CD3d)