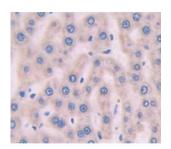

## Alpha-1-B-Glycoprotein (a1BG) Antibody

Catalogue No.:abx102205

Western blot analysis of the recombinant protein.

IHC-P analysis of Rat Tissue, with DAB staining.

Polyclonal Antibody to Alpha-1-B-Glycoprotein (a1BG).