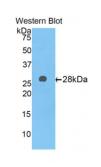

## Alpha-1-B-Glycoprotein (a1BG) Antibody

Catalogue No.:abx102205

Western blot analysis of the recombinant protein.

IHC-P analysis of Rat Tissue, with DAB staining.

Polyclonal Antibody to Alpha-1-B-Glycoprotein (a1BG).