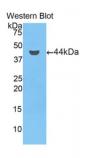

## **Complement Component 7 (C7) Antibody**

Catalogue No.:abx102000

Western blot analysis of the recombinant protein.

Polyclonal Antibody to Complement Component 7 (C7).

Target: Complement Component 7 (C7)