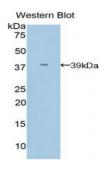

## **Apolipoprotein C1 (APOC1) Antibody**

Catalogue No.:abx101714

Western blot analysis of the recombinant protein.

Polyclonal Antibody to Apolipoprotein C1 (APOC1).

Target: Apolipoprotein C1 (APOC1)

Reactivity: Dog