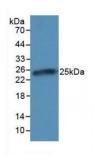

## C Reactive Protein (CRP) Antibody

Catalogue No.:abx101606

Western blot analysis of recombinant Pig CRP.

C-Reactive Protein Antibody is a Mouse Monoclonal against C-Reactive Protein.

Target: C Reactive Protein (CRP)