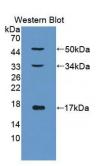

## COL10 (Collagen Type X) Antibody

Catalogue No.:abx101471

Western blot analysis of the recombinant protein.

Collagen Type X Antibody is a Mouse Monoclonal against Collagen Type X.

| Target:                | Collagen Type X                                                        |
|------------------------|------------------------------------------------------------------------|
| Reactivity:            | Human                                                                  |
| Host:                  | Mouse                                                                  |
| Clonality:             | Monoclonal                                                             |
| Tested Applications:   | ELISA, WB, IHC, IF/ICC                                                 |
| Recommended dilutions: | Optimal dilutions/concentrations should be determined by the end user. |
| Immunogen:             | COL10 (Thr547-Met680).                                                 |
| Conjugation:           | Unconjugated                                                           |
| Storage:               | Aliquot and store at -20 °C. Avoid repeated freeze/thaw cycles.        |
| Note:                  | This product is for research use only.                                 |