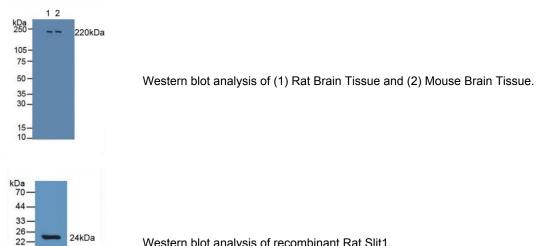

## Slit Homolog 1 (Slit1) Antibody

Catalogue No.:abx101380

18-14-10

Western blot analysis of recombinant Rat Slit1.

IHC-P analysis of Rat Heart Tissue, with DAB staining.

IHC-P analysis of Rat Liver Tissue, with DAB staining.