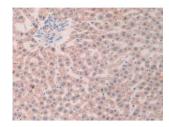

## Slit Homolog 1 (Slit1) Antibody

Catalogue No.:abx101380

18-14-10

Western blot analysis of recombinant Rat Slit1.

IHC-P analysis of Rat Heart Tissue, with DAB staining.

IHC-P analysis of Rat Liver Tissue, with DAB staining.