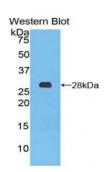

## Patched 1 (PTCH1) Antibody

Catalogue No.:abx100624

Western blot analysis of the recombinant protein.

IHC-P analysis of Mouse Stomach Tissue, with DAB staining.

Polyclonal Antibody to Patched 1 (PTCH1).