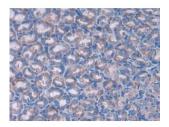

## Patched 1 (PTCH1) Antibody

Catalogue No.:abx100624

Western blot analysis of the recombinant protein.

IHC-P analysis of Mouse Stomach Tissue, with DAB staining.

Polyclonal Antibody to Patched 1 (PTCH1).