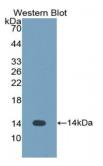

## **Cystatin 1 (CST1) Antibody**

Catalogue No.:abx100486

Western blot analysis of the recombinant protein.

Polyclonal Antibody to Cystatin 1 (CST1).

Target: Cystatin 1 (CST1)

Reactivity: Human

Host: Rabbit