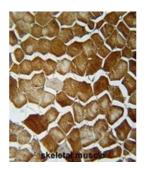

## **ORM1-Like Protein 2 (ORML2) Antibody**

Catalogue No.:abx025923

17

11

Negative regulator of sphingolipid synthesis.

Target: ORML2

Reactivity: Human, Mouse

Host: Rabbit

Clonality: Polyclonal

Tested Applications: WB, IHC

Recommended dilutions: Optimal dilutions/concentrations should be determined by the end user.

Immunogen: Human ORML2.

**Purification:** Peptide Affinity Purified Rabbit Polyclonal Antibody.

Isotype: IgG

Conjugation: Unconjugated

**Specificity:** This ORML2 antibody is generated from rabbits immunized with a KLH conjugated synthetic

peptide between 53-81 amino acids from the Central region of human ORML2.