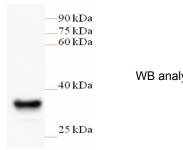

## **G418 (NPTII) Antibody**

Catalogue No.:abx018364

WB analysis of transgenic rice protein with G418 antibody (1:1000).

G418 (NPTII) Antibody is a Mouse Monoclonal antibody against G418 (NPTII).

Target: G418 (NPTII)