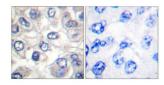

## BAD (Cleaved-Asp71) Antibody

Catalogue No.:abx015531

Western blot analysis of extracts from 293 cells, treated with Etoposide (25uM, 60mins), using BAD (Cleaved-Asp71) antibody (abx015531).

Immunohistochemical analysis of paraffin-embedded human breast carcinoma tissue, using BAD (Cleaved-Asp71) antibody (abx015531).