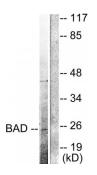

## BAD (Cleaved-Asp71) Antibody

Catalogue No.:abx015531

Western blot analysis of extracts from 293 cells, treated with Etoposide (25uM, 60mins), using BAD (Cleaved-Asp71) antibody (abx015531).

Immunohistochemical analysis of paraffin-embedded human breast carcinoma tissue, using BAD (Cleaved-Asp71) antibody (abx015531).