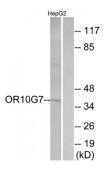

## Olfactory Receptor Family 10 Subfamily G Member 7 (OR10G7) Antibody

Catalogue No.:abx015497

Western blot analysis of extracts from HepG2 cells, using OR10G7 antibody.

Immunofluorescence analysis of A549 cells, using OR10G7 antibody.