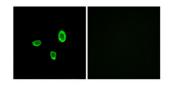

## Olfactory Receptor Family 10 Subfamily G Member 7 (OR10G7) Antibody

Catalogue No.:abx015497

Western blot analysis of extracts from HepG2 cells, using OR10G7 antibody.

Immunofluorescence analysis of A549 cells, using OR10G7 antibody.