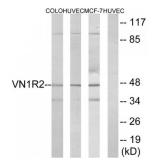

## Vomeronasal 1 Receptor 2 (VN1R2) Antibody

Catalogue No.:abx015490

Western blot analysis of extracts from COLO cells, HUVEC cells and MCF-7 cells, using VN1R2 antibody.

Rabbit polyclonal antibody against VN1R2 protein. Immunogen region is Internal.