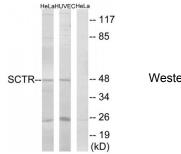

## Secretin Receptor (SCTR) Antibody

Catalogue No.:abx015475

Western blot analysis of extracts from HeLa cells and HUVEC cells, using SCTR antibody.

Rabbit polyclonal antibody against SCTR protein. Immunogen region is Internal.