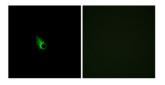

Immunofluorescence analysis of HeLa cells, using OR52E1 antibody.

Rabbit polyclonal antibody against OR52E1 protein. Immunogen region is Internal.

| Target:               | OR52E1                                                                                                                           |
|-----------------------|----------------------------------------------------------------------------------------------------------------------------------|
| Reactivity:           | Human                                                                                                                            |
| Host:                 | Rabbit                                                                                                                           |
| Clonality:            | Polyclonal                                                                                                                       |
| Tested Applications:  | ELISA, WB, IF/ICC                                                                                                                |
| Recommended dilutions | WB: 1/500 - 1/3000, IF/ICC: 1/100 - 1/500, ELISA: 1/1000. Optimal dilutions/concentrations should be determined by the end user. |
| Immunogen:            | The antiserum was produced against synthesized peptide derived from internal of human OR52E1.                                    |
| Purification:         | Purified from rabbit antiserum by affinity chromatography using epitope-specific immunogen.                                      |
| Form:                 | Liquid                                                                                                                           |
| lsotype:              | lgG                                                                                                                              |