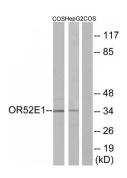

## Olfactory Receptor Family 52 Subfamily E Member 1 (gene/pseudogene) (OR52E1) Antibody

Catalogue No.:abx015377

Western blot analysis of extracts from COS-7cells and HepG2 cells, using OR52E1 antibody.