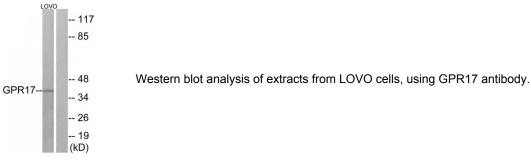

Tested Applications: ELISA, WB

Recommended dilutions: WB: 1/500 - 1/3000, ELISA: 1/5000. Optimal dilutions/concentrations should be determined by the

end user.

**Immunogen:** The antiserum was produced against synthesized peptide derived from internal of human GPR17.