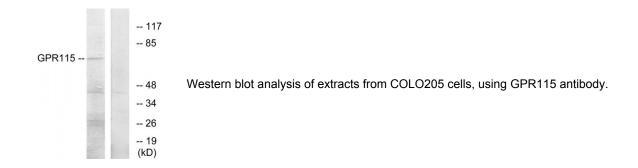

## G-Protein Coupled Receptor 115 (GPR115) Antibody

Catalogue No.:abx015296

Rabbit polyclonal antibody against GPR115 protein. Immunogen region is Internal.

**Target:** GPR115

Reactivity: Human

Host: Rabbit