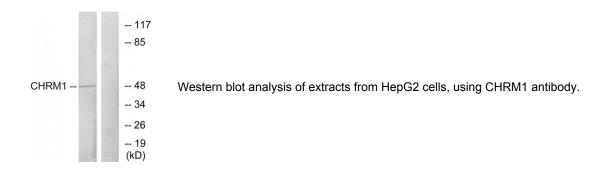

## Muscarinic Acetylcholine Receptor M1 (CHRM1) Antibody

Catalogue No.:abx015266

Rabbit polyclonal antibody against CHRM1 protein. Immunogen region is Internal.

Target: Muscarinic Acetylcholine Receptor M1