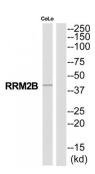

## Ribonucleoside-Diphosphate Reductase Subunit M2 B (RRM2B) Antibody

Catalogue No.:abx015200

Rabbit polyclonal antibody against RRM2B protein. Immunogen region is Internal.

| Target:               | RRM2B                                                                                                        |
|-----------------------|--------------------------------------------------------------------------------------------------------------|
| Reactivity:           | Human, Mouse, Rat                                                                                            |
| Host:                 | Rabbit                                                                                                       |
| Clonality:            | Polyclonal                                                                                                   |
| Tested Applications:  | ELISA, WB                                                                                                    |
| Recommended dilutions | : Optimal dilutions/concentrations should be determined by the end user.                                     |
| Immunogen:            | The antiserum was produced against synthesized peptide derived from Internal of human RRM2B.                 |
| Purification:         | Purified from rabbit antiserum by affinity chromatography using epitope-specific immunogen.                  |
| Form:                 | Liquid                                                                                                       |
| lsotype:              | IgG                                                                                                          |
| Conjugation:          | Unconjugated                                                                                                 |
| Storage:              | Aliquot and store at -20 °C. Avoid repeated freeze/thaw cycles.                                              |
| Swiss Prot:           | <u>Q7LG56</u>                                                                                                |
| Buffer:               | PBS (without Mg <sup>2+</sup> and Ca <sup>2+</sup> ), pH 7.4, 150 mM NaCl, 0.02% sodium azide, 50% glycerol. |
| Note:                 | This product is for research use only.                                                                       |