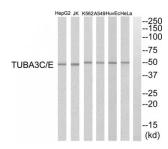

## **TUBA3C / E Antibody**

Catalogue No.:abx015108

Western blot analysis of extracts from HuvEc cells, K562 cells, HepG2 cells, HeLa cells, A549 cells and Jurkat cells, using TUBA3C/E antibody.

Rabbit polyclonal antibody against TUBA3C/E protein. Immunogen region is C-terminal.