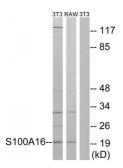

## DATASHEET

Protein S100-A16 (S100A16) Antibody

Catalogue No.:abx014753

Western blot analysis of extracts from 3T3 cells and RAW264.7 cells, using S100A16 antibody.

Rabbit polyclonal antibody against S100A16 protein. Immunogen region is Internal.