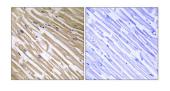

## NDRG Family Member 4 (NDRG4) Antibody

Catalogue No.:abx014745

Western blot analysis of extracts from HepG2 cells and HT-29 cells, using NDRG4 antibody.

Immunohistochemistry analysis of paraffin-embedded human heart tissue using NDRG4 antibody.