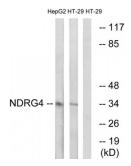

## NDRG Family Member 4 (NDRG4) Antibody

Catalogue No.:abx014745

Western blot analysis of extracts from HepG2 cells and HT-29 cells, using NDRG4 antibody.

Immunohistochemistry analysis of paraffin-embedded human heart tissue using NDRG4 antibody.