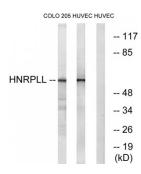

## Heterogeneous Nuclear Ribonucleoprotein L-Like (HNRPLL) Antibody Catalogue No.:abx014524

Western blot analysis of extracts from COLO cells and HUVEC cells, using HNRPLL antibody.

Rabbit polyclonal antibody against HNRPLL protein. Immunogen region is Internal.