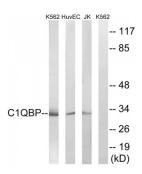

## Complement C1q Binding Protein (C1QBP) Antibody

Catalogue No.:abx014385

Western blot analysis of extracts from Jurkat cells, K562 cells and HUVEC cells, using C1QBP antibody.

Immunohistochemistry analysis of paraffin-embedded human tonsil tissue, using C1QBP antibody.