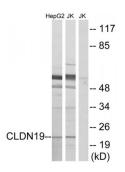

## Claudin 19 (CLDN19) Antibody

Catalogue No.:abx014370

Western blot analysis of extracts fromHepG2 cells and Jurkat cells, using CLDN19 antibody.

Rabbit polyclonal antibody against CLDN19 protein. Immunogen region is Internal.