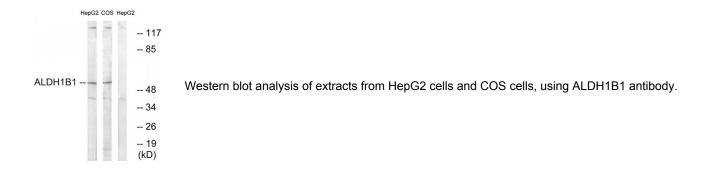

## Aldehyde Dehydrogenase X, Mitochondrial (ALDH1B1) Antibody

Catalogue No.:abx014166

| Rabbit polyclonal antibody against ALDH1B1 protein. Immunogen region is Internal. |                                                                                                           |
|-----------------------------------------------------------------------------------|-----------------------------------------------------------------------------------------------------------|
| Target:                                                                           | ALDH1B1                                                                                                   |
| Reactivity:                                                                       | Human                                                                                                     |
| Host:                                                                             | Rabbit                                                                                                    |
| Clonality:                                                                        | Polyclonal                                                                                                |
| Tested Applications:                                                              | ELISA, WB                                                                                                 |
| Recommended dilutions:                                                            | WB: 1/500 - 1/3000, ELISA: 1/5000. Optimal dilutions/concentrations should be determined by the end user. |
| Immunogen:                                                                        | The antiserum was produced against synthesized peptide derived from internal of human ALDH1B1.            |
| Purification:                                                                     | Purified from rabbit antiserum by affinity chromatography using epitope-specific immunogen.               |
| Form:                                                                             | Liquid                                                                                                    |
| Isotype:                                                                          | IgG                                                                                                       |
| Conjugation:                                                                      | Unconjugated                                                                                              |
| Storage:                                                                          | Aliquot and store at -20 °C. Avoid repeated freeze/thaw cycles.                                           |
| Swiss Prot:                                                                       | P30837                                                                                                    |