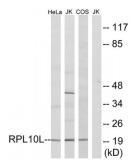

## Ribosomal Protein L10 Like (RPL10L) Antibody

Catalogue No.:abx014112

Western blot analysis of extracts from HeLa cells, Jurkat cells and COS7 cells, using RPL10L antibody.

Rabbit polyclonal antibody against RPL10L protein. Immunogen region is C-terminal.