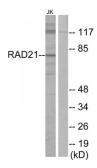

## **RAD21 Cohesin Complex Component (RAD21) Antibody**

Catalogue No.:abx014058

Western blot analysis of extracts from Jurkat cells, using RAD21 antibody.

Rabbit polyclonal antibody against RAD21 protein. Immunogen region is C-terminal.