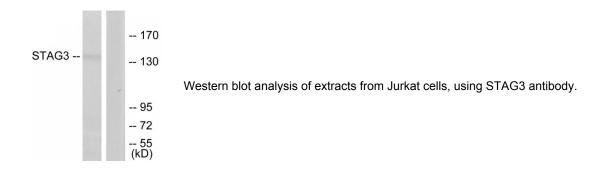

Tested Applications: ELISA, WB

Recommended dilutions: WB: 1/500 - 1/3000, ELISA: 1/10000. Optimal dilutions/concentrations should be determined by the

end user.

Immunogen: The antiserum was produced against synthesized peptide derived from C-terminal of human