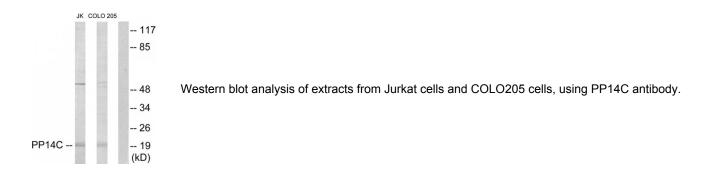

Host: Rabbit

Clonality: Polyclonal

Tested Applications: ELISA, WB

Recommended dilutions: WB: 1/500 - 1/3000, ELISA: 1/20000. Optimal dilutions/concentrations should be determined by the

end user.

**Immunogen:** The antiserum was produced against synthesized peptide derived from internal of human PP14C.