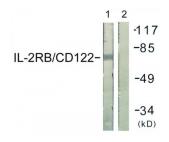

## Interleukin 2 Receptor Beta (IL2RB) Antibody

Catalogue No.:abx012830

Western blot analysis of extracts from COS7 cells, using IL-2R beta /CD122 (epitope around residue 364) antibody.

Immunohistochemistry analysis of paraffin-embedded human lung carcinoma tissue using IL-2R beta /CD122 (epitope around residue 364) antibody.