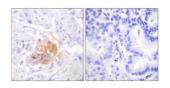

## Interleukin 2 Receptor Beta (IL2RB) Antibody

Catalogue No.:abx012830

Western blot analysis of extracts from COS7 cells, using IL-2R beta /CD122 (epitope around residue 364) antibody.

Immunohistochemistry analysis of paraffin-embedded human lung carcinoma tissue using IL-2R beta /CD122 (epitope around residue 364) antibody.