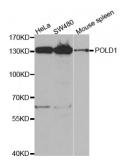

## DNA Polymerase Delta 1, Catalytic Subunit (POLD1) Antibody

Catalogue No.:abx004069

Western blot analysis of extracts of various cell lines, using POLD1 antibody (abx004069) at 1/1000 dilution.

Immunofluorescence analysis of U2OS cells using POLD1 antibody (abx004069). Blue: DAPI for nuclear staining.