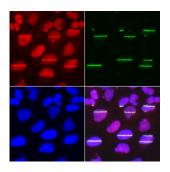

Immunofluorescence analysis of A549 cells using POLD1 antibody (abx004069).

Immunofluorescence analysis of U2OS cells using POLD1 antibody (abx004069). Green gamma H2AX (phospho S139) used for DNA damage marker. Blue: DAPI for nuclear staining. Cells were treated by UV-A laser.