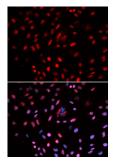

## DNA Polymerase Delta 1, Catalytic Subunit (POLD1) Antibody

Catalogue No.:abx004069

Western blot analysis of extracts of various cell lines, using POLD1 antibody (abx004069) at 1/1000 dilution.

Immunofluorescence analysis of U2OS cells using POLD1 antibody (abx004069). Blue: DAPI for nuclear staining.