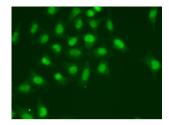

Immunofluorescence analysis of A549 cells using POLD1 antibody (abx004069).

Immunofluorescence analysis of U2OS cells using POLD1 antibody (abx004069). Green gamma H2AX (phospho S139) used for DNA damage marker. Blue: DAPI for nuclear staining. Cells were treated by UV-A laser.