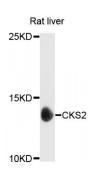

## Cyclin-Dependent Kinases Regulatory Subunit 2 (CKS2) Antibody

Catalogue No.:abx002742

Western blot analysis of extracts of rat liver, using CKS2 antibody (abx002742) at 1/1000 dilution.

CKS2 Antibody is a Rabbit Polyclonal antibody against CKS2. CKS2 protein binds to the catalytic subunit of the cyclin dependent kinases and is essential for their biological function. The CKS2 mRNA is found to be expressed in different patterns through the cell cycle in HeLa cells, which reflects specialized role for the encoded protein.