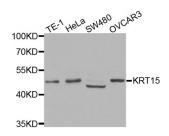

## Keratin 15 (KRT15) Antibody

Catalogue No.:abx002050

Western blot analysis of extracts of various cell lines, using KRT15 antibody (abx002050) at 1:400 dilution.

Immunohistochemistry of paraffin-embedded human colon carcinoma using KRT15 antibody (abx002050) at dilution of 1/100 (40x lens).

Immunohistochemistry of paraffin-embedded human kidney using KRT15 antibody (abx002050) at dilution of 1/200 (40x lens).

Immunohistochemistry of paraffin-embedded human gastric cancer using KRT15 antibody (abx002050) at dilution of 1/200 (40x lens).