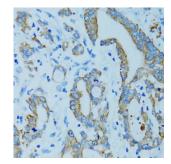

Immunohistochemistry of paraffin-embedded human kidney using KRT15 antibody (abx002050) at dilution of 1/200 (40x lens).

Immunohistochemistry of paraffin-embedded human gastric cancer using KRT15 antibody (abx002050) at dilution of 1/200 (40x lens).