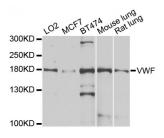

## DATASHEET

von Willebrand Factor (vWF) Antibody

Catalogue No.:abx001191

Western blot analysis of extracts of various cell lines, using VWF antibody (abx001191) at 1/1000 dilution.

vWF Antibody is a Rabbit Polyclonal antibody against vWF. The glycoprotein encoded by this gene functions as both an antihemophilic factor carrier and a platelet-vessel wall mediator in the blood coagulation system. It is crucial to the hemostasis process. Mutations in this gene or deficiencies in this protein result in von Willebrand's disease. An unprocessed pseudogene has been found on chromosome 22. [provided by RefSeq, Jul 2008].

| Target:               | vWF                                                                                          |
|-----------------------|----------------------------------------------------------------------------------------------|
| Reactivity:           | Human, Mouse, Rat                                                                            |
| Host:                 | Rabbit                                                                                       |
| Clonality:            | Polyclonal                                                                                   |
| Tested Applications:  | WB                                                                                           |
| Recommended dilutions | : WB: 1/500 - 1/1000. Optimal dilutions/concentrations should be determined by the end user. |
| Immunogen:            | Recombinant protein of human VWF.                                                            |
| Purification:         | Affinity purified.                                                                           |
| Form:                 | Liquid                                                                                       |
| lsotype:              | IgG                                                                                          |
| Conjugation:          | Unconjugated                                                                                 |
| Storage:              | Aliquot and store at -20 °C. Avoid repeated freeze/thaw cycles.                              |
| Molecular Weight:     | Calculated MW: 38 kDa/309 kDa<br>Observed MW: 180 kDa                                        |
| Swiss Prot:           | <u>P04275</u>                                                                                |