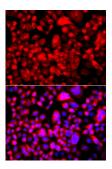

Immunohistochemistry of paraffin-embedded mouse liver using FASN Antibody (abx000725) at dilution of 1/100 (40x lens).

Immunofluorescence analysis of A549 cells using FASN antibody (abx000725). Blue: DAPI for nuclear staining.