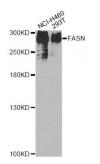

## Fatty Acid Synthase (FASN) Antibody

Catalogue No.:abx000725

Western blot analysis of extracts of various cell lines, using FASN antibody (abx000725) at 1/200 dilution.

Immunohistochemistry of paraffin-embedded human liver cancer using FASN Antibody (abx000725) at dilution of 1/100 (40x lens).

## **DATASHEET**

Abbexa Ltd, Innovation Centre, Cambridge Science Park, Cambridge, CB4 0EY, UK Telephone: +44 (0) 1223 755950 - Fax: +44 (0) 1223 755951 - E-Mail: info@abbexa.com

Reactivity: Human, Mouse Rabbit Host: Clonality: Polyclonal **Tested Applications:** WB, IHC, IF/ICC Recommended dilutions: WB: 1/500 - 1/2000, IHC: 1/50 - 1/200, IF/ICC: 1/50 - 1/200. Optimal dilutions/concentrations should be determined by the end user. Immunogen: Recombinant protein of human FASN. **Purification:** Affinity purified. Form: Liquid Isotype: IgG Conjugation: Unconjugated Aliquot and store at -20 °C. Avoid repeated freeze/thaw cycles. Storage: **Molecular Weight:** Calculated MW: 273 kDa Observed MW: 280 kDa **Swiss Prot:** P49327 GeneID: 2194 Gene Symbol: **FASN Concentration:** > 1 mg/ml **Buffer:** PBS, pH 7.3, 0.02% sodium azide, 50% glycerol.