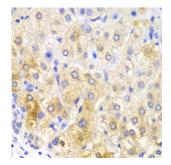

## Fatty Acid Synthase (FASN) Antibody

Catalogue No.:abx000725

Western blot analysis of extracts of various cell lines, using FASN antibody (abx000725) at 1/200 dilution.

Immunohistochemistry of paraffin-embedded human liver cancer using FASN Antibody (abx000725) at dilution of 1/100 (40x lens).