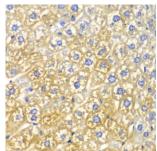

Immunohistochemistry of paraffin-embedded mouse liver using FASN Antibody (abx000725) at dilution of 1/100 (40x lens).

Immunofluorescence analysis of A549 cells using FASN antibody (abx000725). Blue: DAPI for nuclear staining.