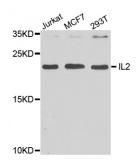

## Interleukin 2 (IL2) Antibody

Catalogue No.:abx000679

Western blot analysis of extracts of various cell lines, using IL2 antibody (abx000679) at 1/1000 dilution.

Immunohistochemistry of paraffin-embedded human liver cancer using IL2 antibody (abx000679) at dilution of 1/100 (40x lens).