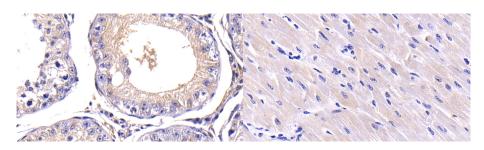

DAB staining on IHC-P; Sample:
Bovine Testis Tissue; Primary Ab:
20?g/ml Rabbit Anti-Bovine CSN3
Antibody Second Ab: 2µg/mL HRPLinked Caprine Anti-Rabbit IgG
Polyclonal Antibody (Catalog:
SAA544Rb19)

DAB staining on IHC-P;
Samples: Bovine Cardiac Muscle
Tissue;
Primary Ab: 20?g/ml Rabbit Anti-Bovine
CSN3 Antibody
Second Ab: 2µg/mL HRP-Linked
Caprine Anti-Rabbit IgG Polyclonal
Antibody

(Catalog: SAA544Rb19)