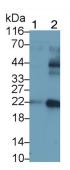

### [ IDENTIFICATION ]

Western Blot; Sample: Lane1: Human Milk; Lane2: Bovine Milk Primary Ab: 0.02µg/ml Rabbit Anti-Bovine CSN3 Antibody Second Ab: 0.2µg/mL HRP-Linked Caprine Anti-Rabbit IgG Polyclonal Antibody (Catalog: SAA544Rb19)