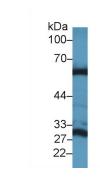

# [ IDENTIFICATION ]

Figure. Western Blot; Sample: Recombinant GLS2, Mouse.

Western Blot; Sample: Mouse Liver lysate;

(Catalog: SAA544Rb19)

Antibody

DAB staining on IHC-P;

Samples: Mouse Liver Tissue; Primary Ab: 20?g/ml Rabbit Anti-Mouse