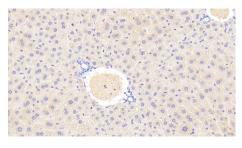

# [ IDENTIFICATION ]

Figure. Western Blot; Sample: Recombinant GLS2, Mouse.

Western Blot; Sample: Mouse Liver lysate;

(Catalog: SAA544Rb19)

Antibody

DAB staining on IHC-P;

Samples: Mouse Liver Tissue; Primary Ab: 20?g/ml Rabbit Anti-Mouse

GLS2 Antibody

Second Ab: 2μg/mL HRP-Linked Caprine Anti-Rabbit IgG Polyclonal

Antibody

(Catalog: SAA544Rb19)