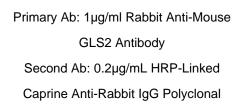

# [ IDENTIFICATION ]

Figure. Western Blot; Sample: Recombinant GLS2, Mouse.

Western Blot; Sample: Mouse Liver lysate;

(Catalog: SAA544Rb19)

Antibody

DAB staining on IHC-P;

Samples: Mouse Liver Tissue; Primary Ab: 20?g/ml Rabbit Anti-Mouse

GLS2 Antibody

Second Ab: 2μg/mL HRP-Linked Caprine Anti-Rabbit IgG Polyclonal

Antibody

(Catalog: SAA544Rb19)