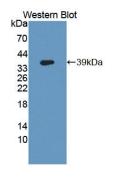

# [ IDENTIFICATION ]

Figure. Western Blot; Sample: Recombinant GLS2, Mouse.

Western Blot; Sample: Mouse Liver lysate;

(Catalog: SAA544Rb19)

Antibody

DAB staining on IHC-P;

Samples: Mouse Liver Tissue; Primary Ab: 20?g/ml Rabbit Anti-Mouse