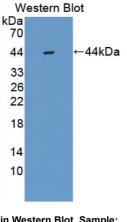

# [<u>IMAGES</u>]

Used in DAB staining on fromalin fixed paraffin- embedded brain tissue

Used in Western Blot, Sample: Recombinant SMS, Human

1304 Langham Creek Dr, Suite 226, Houston, TX 77084, USA | 001-888-960-7402 | www.cloud-clone.us | mail@cloud-clone.us Export Processing Zone, Wuhan, Hubei 430056, PRC | 0086-800-880-0687 | www.cloud-clone.com | mail@cloud-clone.com