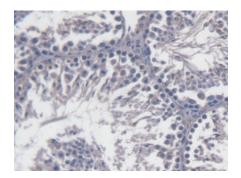

## [IDENTIFICATION]

Figure. Western Blot; Sample: Recombinant CRISP1, Mouse.

Figure. Western Blot; Sample: Lane1: Mouse Testis Tissue; Lane2: Rat Prostate Gland Tissue; Lane3: Rat Testis Tissue.

DAB staining on IHC-P; Samples: Mouse Testis Tissue; Primary Ab: 20µg/ml Rabbit Anti-Mouse CRISP1 Antibody Second Ab: 2µg/mL HRP-Linked Caprine Anti-Rabbit IgG Polyclonal Antibody (Catalog: SAA544Rb19)