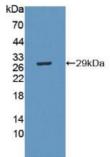

## [IDENTIFICATION]

Figure. Western Blot; Sample: Recombinant CRISP1, Mouse.

Figure. Western Blot; Sample: Lane1: Mouse Testis Tissue; Lane2: Rat Prostate Gland Tissue; Lane3: Rat Testis Tissue.

DAB staining on IHC-P; Samples: Mouse Testis Tissue; Primary Ab: 20µg/ml Rabbit Anti-Mouse CRISP1 Antibody Second Ab: 2µg/mL HRP-Linked Caprine Anti-Rabbit IgG Polyclonal Antibody (Catalog: SAA544Rb19)