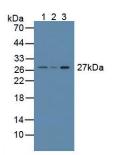

## [IDENTIFICATION]

Figure. Western Blot; Sample: Recombinant CRISP1, Mouse.

Figure. Western Blot; Sample: Lane1: Mouse Testis Tissue; Lane2: Rat Prostate Gland Tissue; Lane3: Rat Testis Tissue.

DAB staining on IHC-P; Samples: Mouse Testis Tissue; Primary Ab: 20µg/ml Rabbit Anti-Mouse CRISP1 Antibody Second Ab: 2µg/mL HRP-Linked Caprine Anti-Rabbit IgG Polyclonal Antibody (Catalog: SAA544Rb19)