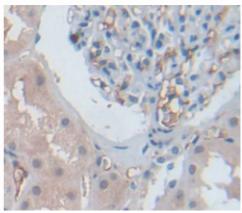

## [<u>IMAGES</u>]

Used in DAB staining on fromalin fixed paraffin- embedded kidney tissue

1304 Langham Creek Dr, Suite 226, Houston, TX 77084, USA | 001-888-960-7402 | www.cloud-clone.us | mail@cloud-clone.us Export Processing Zone, Wuhan, Hubei 430056, PRC | 0086-800-880-0687 | www.cloud-clone.com | mail@cloud-clone.com