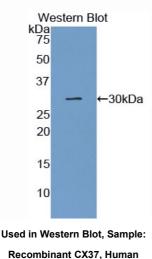

#### [ IMMUNOGEN INFORMATION ]

**Immunogen:** Recombinant CX37 (Val79~Ser328) with N-terminal His-Tag expressed in *E.coli*.

Accession No.: RPB466Hu01

### [QUALITY CONTROL]

**Content:** The quality control contains recombinant CX37 (Val79~Ser328) disposed in loading buffer.

**Usage:** 10uL per well when 3,3'-Diaminobenzidine(DAB) as the substrate.

5uL per well when used in enhanced chemilumescent (ECL). **Note:** The quality control is specifically manufactured as the positive control. Not used for other purposes.

## [<u>IMAGES</u>]

Used in DAB staining on fromalin fixed paraffin- embedded kidney tissue

1304 Langham Creek Dr, Suite 226, Houston, TX 77084, USA | 001-888-960-7402 | www.cloud-clone.us | mail@cloud-clone.us Export Processing Zone, Wuhan, Hubei 430056, PRC | 0086-800-880-0687 | www.cloud-clone.com | mail@cloud-clone.com