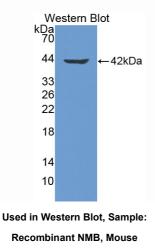

# [<u>IMAGES</u>]

Used in DAB staining on fromalin fixed paraffin- embedded brain tissue

1304 Langham Creek Dr, Suite 226, Houston, TX 77084, USA | 001-888-960-7402 | www.cloud-clone.us | mail@cloud-clone.us Export Processing Zone, Wuhan, Hubei 430056, PRC | 0086-800-880-0687 | www.cloud-clone.com | mail@cloud-clone.com