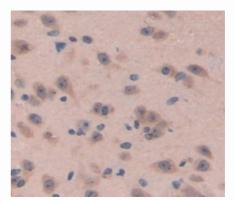

# [<u>IMAGES</u>]

Used in DAB staining on fromalin fixed paraffin- embedded brain tissue

1304 Langham Creek Dr, Suite 226, Houston, TX 77084, USA | 001-888-960-7402 | www.cloud-clone.us | mail@cloud-clone.us Export Processing Zone, Wuhan, Hubei 430056, PRC | 0086-800-880-0687 | www.cloud-clone.com | mail@cloud-clone.com