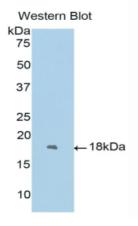

### [QUALITY CONTROL]

**Content:** The quality control contains recombinant FOXC1 (Arg62~Lys186) disposed in loading buffer.

**Usage:** 10uL per well when 3,3'-Diaminobenzidine(DAB) as the substrate.

5uL per well when used in enhanced chemilumescent (ECL). **Note:** The quality control is specifically manufactured as the positive control. Not used for other purposes.

# [STORAGE]

Store at 4°C for frequent use. Stored at -20°C to -80°C in a manual defrost freezer for one year without detectable loss of activity. Avoid repeated freeze-thaw cycles.

Used in Western Blot, Sample: Recombinant FOXC1, Mouse Used in DAB staining on fromalin fixed paraffin- embedded brain tissue