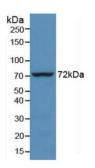

# [ IDENTIFICATION ]

Figure. Western Blot; Sample: Recombinant HSPA1L, Human.

Western Blot; Sample: Human Raji cell lysate; Primary Ab: 3µg/ml Mouse Anti-Human HSPA1L Antibody Second Ab: 0.2µg/mL HRP-Linked Caprine Anti-Mouse IgG Polyclonal Antibody (Catalog: SAA544Mu19)