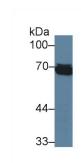

# [ IDENTIFICATION ]

Figure. Western Blot; Sample: Recombinant HSPA1L, Human.

Western Blot; Sample: Human Raji cell lysate; Primary Ab: 3µg/ml Mouse Anti-Human HSPA1L Antibody Second Ab: 0.2µg/mL HRP-Linked Caprine Anti-Mouse IgG Polyclonal Antibody (Catalog: SAA544Mu19)