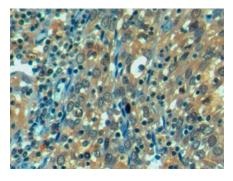

erol.

#### [ STORAGE AND STABILITY ]

Storage: Avoid repeated freeze/thaw cycles.

Store at 4°C for frequent use.

Aliquot and store at -20°C for 24 months.

Stability Test: The thermal stability is described by the loss rate. The loss rate was determined

# Coud-Clone Corp.

by accelerated thermal degradation test, that is, incubate the protein at 37°C for 48h, and no obvious degradation and precipitation were observed. The loss rate is less than 5% within the expiration date under appropriate storage condition.

# [ IDENTIFICATION ]



Figure. Western Blot; Sample: Recombinant HSPA1L, Human.



Western Blot; Sample: Human Raji cell lysate; Primary Ab: 3µg/ml Mouse Anti-Human HSPA1L Antibody Second Ab: 0.2µg/mL HRP-Linked Caprine Anti-Mouse IgG Polyclonal Antibody (Catalog: SAA544Mu19)



DAB staining on IHC-P; Samples: Human Endometrial cancer Tissue.

# [ IMPORTANT NOTE ]

The kit is designed for research use only, we will not be responsible for any issue if the kit was used in clinical diagnostic or any other procedures.